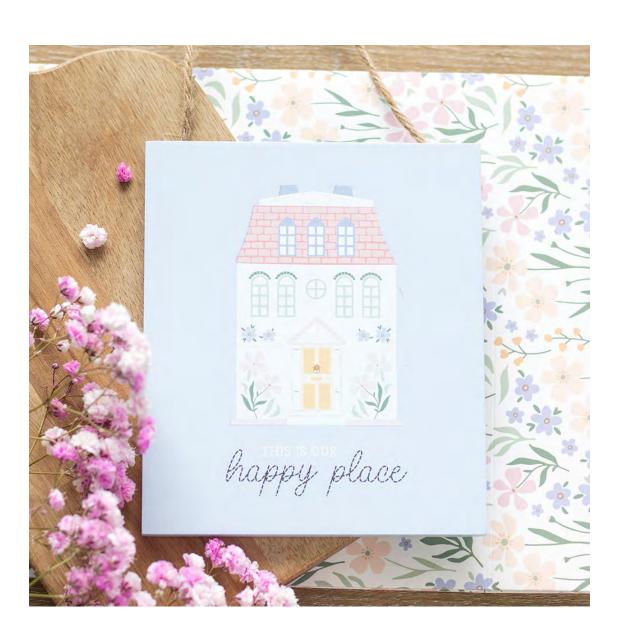

## **Product Code**

SW\_29425

This Is Our Happy Place Pastel House Hanging Sign

Barcode: 5056131158313

#### **Product Description**

Celebrate your favourite place with this sweet 'This Is Our Happy Place' hanging sign. A thoughtful housewarming gift, this charming sign adds a cosy, heartfelt touch to any room, making it perfect for commemorating new homes and new beginnings. Designed by Something Different and part of the 'Home Sweet Home' collection of spring home decor accessories.

The product is manufactured in China

**Product Dimensions:** 

H: 14cm x W: 12cm x D: 0.8cm

**Product Weight:** 

99g

**Product Materials:** 

MDF

**Packaging Materials:** 